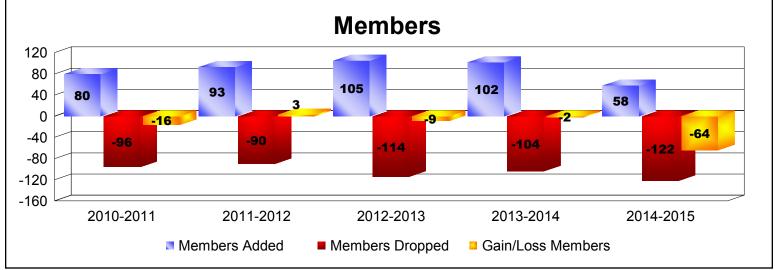

District 38 L

As of June 2015 Cumulative

| Year      | New<br>Clubs | Dropped<br>Clubs | Gain/<br>Loss<br>Clubs | New<br>Members | Charter<br>Members | Reinstate<br>Members | Transfer<br>Members | Total<br>Member<br>Added | Total<br>Members<br>Dropped | Gain/<br>Loss<br>Members |
|-----------|--------------|------------------|------------------------|----------------|--------------------|----------------------|---------------------|--------------------------|-----------------------------|--------------------------|
| 2010-2011 | 0            | 0                | 0                      | 70             | 5                  | 1                    | 4                   | 80                       | -96                         | -16                      |
| 2011-2012 | 0            | -1               | -1                     | 86             | 0                  | 5                    | 2                   | 93                       | -90                         | 3                        |
| 2012-2013 | 0            | 0                | 0                      | 96             | 2                  | 4                    | 3                   | 105                      | -114                        | -9                       |
| 2013-2014 | 0            | -1               | -1                     | 92             | 1                  | 2                    | 7                   | 102                      | -104                        | -2                       |
| 2014-2015 | 0            | -1               | -1                     | 53             | 0                  | 1                    | 4                   | 58                       | -122                        | -64                      |
| Average   | 0            | -1               | -1                     | 79             | 2                  | 3                    | 4                   | 88                       | -105                        | -18                      |