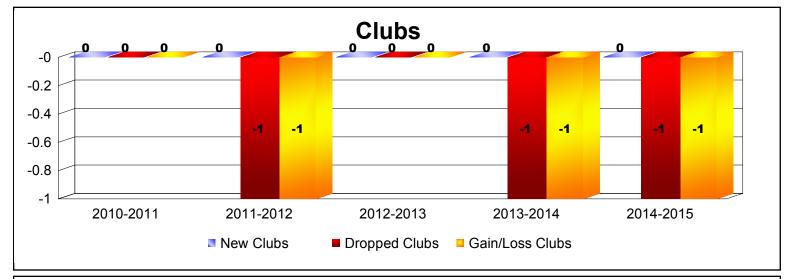

District 38 L

As of June 2015 Cumulative

| Year      | New<br>Clubs | Dropped<br>Clubs | Gain/<br>Loss<br>Clubs | New<br>Members | Charter<br>Members | Reinstate<br>Members | Transfer<br>Members | Total<br>Member<br>Added | Total<br>Members<br>Dropped | Gain/<br>Loss<br>Members |
|-----------|--------------|------------------|------------------------|----------------|--------------------|----------------------|---------------------|--------------------------|-----------------------------|--------------------------|
| 2010-2011 | 0            | 0                | 0                      | 70             | 5                  | 1                    | 4                   | 80                       | -96                         | -16                      |
| 2011-2012 | 0            | -1               | -1                     | 86             | 0                  | 5                    | 2                   | 93                       | -90                         | 3                        |
| 2012-2013 | 0            | 0                | 0                      | 96             | 2                  | 4                    | 3                   | 105                      | -114                        | -9                       |
| 2013-2014 | 0            | -1               | -1                     | 92             | 1                  | 2                    | 7                   | 102                      | -104                        | -2                       |
| 2014-2015 | 0            | -1               | -1                     | 53             | 0                  | 1                    | 4                   | 58                       | -122                        | -64                      |
| Average   | 0            | -1               | -1                     | 79             | 2                  | 3                    | 4                   | 88                       | -105                        | -18                      |